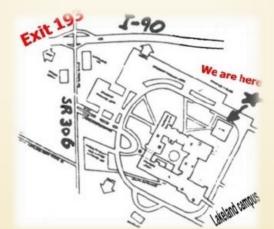

# ATTERNATION OF THE PROPERTY OF

Saturday and Sunday

March 15 & 16, 2025

10 am to 4 pm

New & Collectable

7700 Clocktower Dr. Kirtland, Ohio 44094 State Rt. 306 at Interstate 90 – exit 193

\$9.00

**Operating Layouts** 